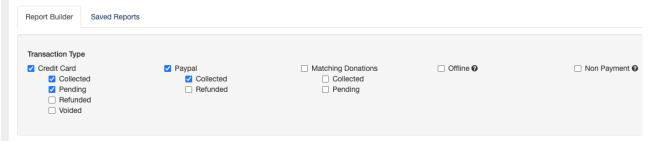

### **Pending Donations**

Donations that have been completed, but have not yet been fully processed. The funds are in transit from the donor to your organization.

Collected and Pending Donations can be viewed under **Existing Reporting > Search Transactions**. For more about Search Transactions, **click here**.