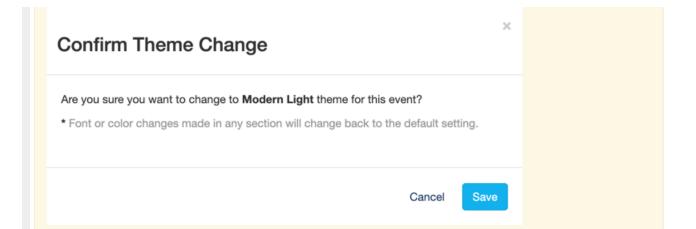

Note: Toggling between themes will reset the background colors of all the sections back to their defaults. If you try to switch between themes, it will warn you about the change first:

| Feature                                    | Dark Theme                                                   | Light Theme                 |
|--------------------------------------------|--------------------------------------------------------------|-----------------------------|
| Logo & Branding: Brand Color               | Campaign Color                                               | Campaign Color              |
| Logo & Branding: Background<br>Color       | Very Dark Grey                                               | White                       |
| Banner: Background Color                   | Mostly Black                                                 | Brand Color                 |
| Banner: Navigation Links/Accents           | White                                                        | White                       |
| Banner: Social Shares                      | White                                                        | White                       |
| Banner: Hero Primary Button                | Brand Color with White Text                                  | Brand Color with White Text |
| Hero: Text                                 | White                                                        | White                       |
| Hero: Primary Button                       | Brand Color with White Text                                  | Brand Color with White Text |
| Hero: Secondary/Supporting<br>Buttons      | White with Brand Color Text                                  | White with Brand Color Text |
| Background                                 | Very Dark Grey / Background<br>Color                         | White / Brand Color         |
| Keyword: Main Text                         | White                                                        | Black                       |
| Keyword: Initial<br>Keyword/Shortcode Text | Brand Color                                                  | Brand Color                 |
| Event Details: Text                        | White                                                        | White                       |
| Event Details: Accents                     | Brand Color                                                  | White                       |
| Event Details: Action Button               | Brand Color with White Text                                  | White with Brand Color Text |
| Event Details: Background                  | Very Dark Grey, but lighter than<br>default Background color | Brand Color                 |
| Impact: Main Text                          | White                                                        | Black                       |
| Impact: Accents                            | Brand Color                                                  | Brand Color                 |
| Impact: Card Title                         | Brand Color                                                  | Brand Color                 |
| Impact: Card Text                          | White                                                        | Black                       |
| Impact: Card Amount                        | White                                                        | Black                       |
| Impact: Card Buttons                       | Brand Color with White Text                                  | Brand Color with White Text |
| Impact: Background                         | Very Dark Grey / Background<br>Color                         | White                       |
| Sponsors: Text                             | White                                                        | Black                       |
| Sponsors: Accents                          | Brand Color                                                  | Brand Color                 |
| Sponsors: Action Button                    | Brand Color with White Text                                  | Brand Color with White Text |